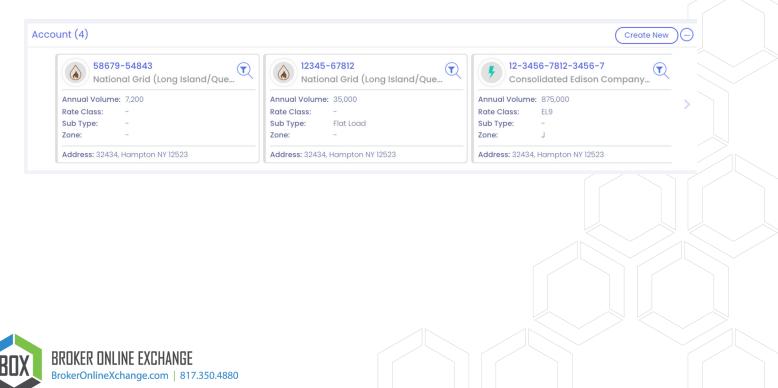

#### Accounts

The Accounts section is at the top. You can add both Electric and Natural Gas accounts into this section. There is no limit on how many you can add, just simply click "Create New" to add another account.