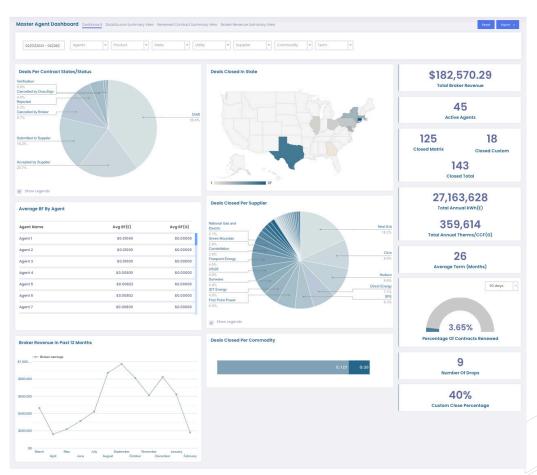

## **MSC Dashboard: Master Agent**

The filters at the top of the dashboard allow you to drill down by Date, Agents, Products, State, Utility, Supplier, Commodity, and Term. The date can be customized, or there are preset date filters to choose from.

| 02/01/2021 - 02/28/: | Agents | - | Product | - | State | - | Utility | - | Supplier | - | Commodity | - | Term | - |
|----------------------|--------|---|---------|---|-------|---|---------|---|----------|---|-----------|---|------|---|
|                      |        |   |         |   |       |   |         |   |          |   |           |   |      |   |

The Master Agent Dashboard contains a visual panel portraying metrics including:

- Number of Deals
- Broker Revenue
- Number of Active Agents
- Number of Closed Deals
- Total Annual kWh/Therms
- Deals Closed In State

  TX
  No. of Contracts: 55

- Average Term Length
- Renewed Contracts
- Average Broker Fee by Agent
- Deals Closed Per Supplier
- Deals Closed Per Commodity