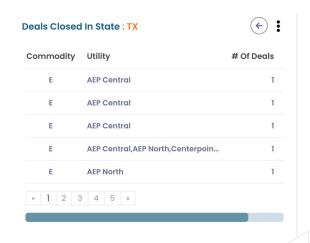

The Master Agent Dashboard contains a visual panel portraying metrics including:

- Number of Deals
- Broker Revenue
- Number of Active Agents
- Number of Closed Deals
- Total Annual kWh/Therms
- Deals Closed In State

  TX
  No. of Contracts: 55

- Average Term Length
- Renewed Contracts
- Average Broker Fee by Agent
- Deals Closed Per Supplier
- Deals Closed Per Commodity