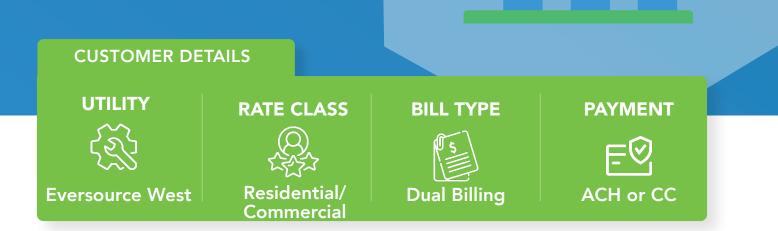

## **PROJECT DETAILS**

**COMMUNITY SOLAR PROVIDER: SMART** 

**STATE:** Massachusetts

MAX SIZE: Can take up to 140,000kWh from one business but it needs to be broken into 4 slices of 35,000kWh

**CAPACITY: Unknown** 

ALLOCATION: 90%

ESTIMATED SAVINGS: \$0.01/kWh off supply rate

**PAYMENT TERMS:** Sales period last two weeks. Net 30 after submitting invoice.

**PAYMENT INFO:** Invoices may arrive on different dates.

**ENROLLMENT PROCESS: Portal** 